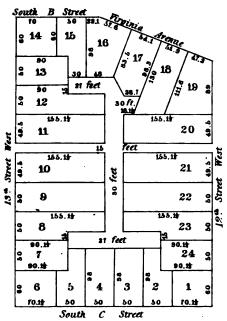

274



SQUARE Nº 218



North R Street

100 | 61 | 113.3



SQUARES.OF MISH

Street

North L

Street

|    | - |     |   |
|----|---|-----|---|
|    |   |     | • |
|    |   |     |   |
|    |   |     | · |
|    | • |     |   |
|    | · |     | • |
|    |   |     |   |
|    |   |     |   |
|    |   |     |   |
|    |   |     |   |
|    |   |     |   |
|    |   |     |   |
| ,  |   | •   |   |
|    |   |     |   |
|    |   |     |   |
|    |   |     |   |
| `, | , | 1   |   |
|    |   |     |   |
| •  |   | · · |   |
|    |   |     |   |
|    |   |     | • |
|    |   |     |   |
|    |   |     |   |
|    |   |     |   |
|    | • |     | ! |
|    |   |     |   |
|    |   | •   |   |
|    |   |     | i |







SQUARE X:289







#### SQUARE M'290

North

Street



• • . . • , 





















|   |   |   | • | - |    |   |
|---|---|---|---|---|----|---|
|   |   |   | , |   | •. |   |
|   |   |   |   |   | ,  |   |
|   |   |   |   |   |    |   |
|   |   |   |   |   |    |   |
|   |   |   |   |   |    |   |
|   |   |   |   |   |    |   |
| • |   |   |   |   |    |   |
|   |   |   |   |   |    |   |
|   |   |   |   |   |    |   |
|   |   |   |   |   |    |   |
|   |   |   |   |   |    |   |
|   |   |   |   |   |    |   |
|   | • |   |   |   |    |   |
|   |   |   |   |   |    |   |
| • |   |   | • |   |    |   |
|   |   |   |   |   |    |   |
|   |   |   |   |   |    |   |
|   |   |   |   |   |    |   |
|   |   |   |   |   |    |   |
|   |   |   |   |   |    |   |
|   |   |   |   |   |    |   |
| , |   |   |   |   |    |   |
|   |   |   |   | • |    |   |
| , |   | • |   |